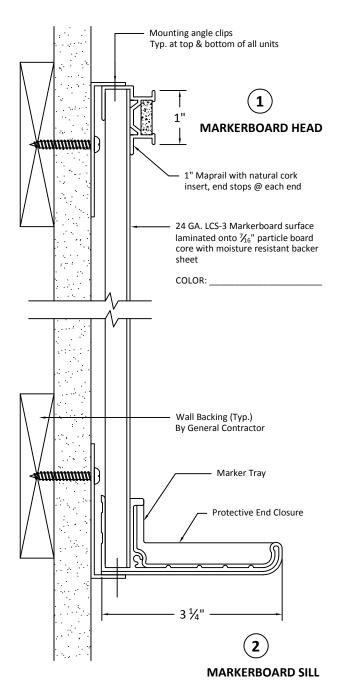

## CLARIDGE SERIES 8 - FACTORY BUILT UNITS TRIM SECTION DETAILS

## **SCALE: NOT TO SCALE**

All aluminum trim to be minimum .062" thickness

| Section:                |       |             | Color Selection                  |
|-------------------------|-------|-------------|----------------------------------|
| P.B.S. Supply Co.       |       | Project:    |                                  |
| 7013 South 216th Street |       | Location:   |                                  |
| Kent, WA 98032          |       |             | Markerboard:                     |
| Phone: (253) 395-5550   |       | Architect:  | Tackboard:                       |
| Fax: (253) 395-5575     |       | Contractor: |                                  |
| www.pbssupply.com       |       |             | Alum. Trim: Clear Satin Anodized |
| File:                   | Date: | Drw #       | By: Sonny Tram                   |