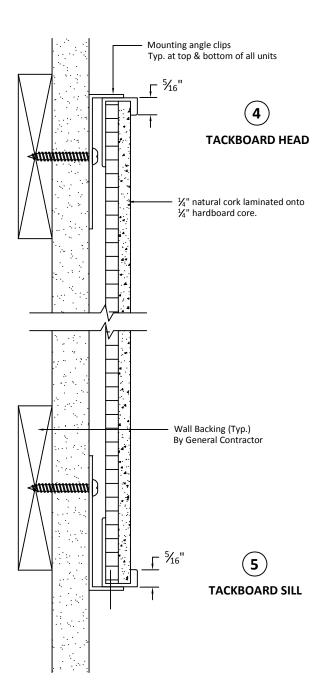

## CLARIDGE SERIES 8 - FACTORY BUILT UNITS TRIM SECTION DETAILS

## **SCALE: NOT TO SCALE**

All aluminum trim to be minimum .062" thickness

| Section:                |       |             | Color Selection                  |
|-------------------------|-------|-------------|----------------------------------|
| P.B.S. Supply Co.       |       | Project:    |                                  |
| 7013 South 216th Street |       | Location:   |                                  |
| Kent, WA 98032          |       |             | Markerboard:                     |
| Phone: (253) 395-5550   |       | Architect:  | Tackboard:                       |
| Fax: (253) 395-5575     |       | Contractor: |                                  |
| www.pbssupply.com       |       |             | Alum. Trim: Clear Satin Anodized |
| File:                   | Date: | Drw #       | By: Sonny Tram                   |