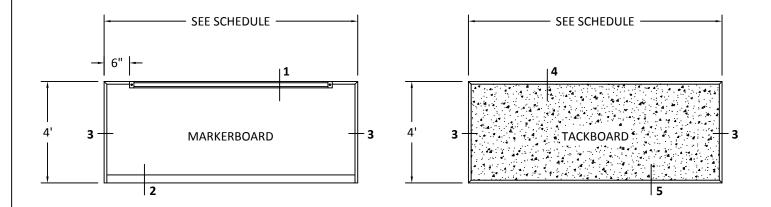

## **CLARIDGE SERIES 8 - FACTORY BUILT UNITS**

## **NOTE:**

All dimensions shown are nominal panel sizes.

Actual outside finish size with trim will be  $\frac{1}{4}$ " larger than shown.

| MARKER/TACK BOARD SCHEDULE |              |      |          |                     |  |
|----------------------------|--------------|------|----------|---------------------|--|
| QTY                        | SIZE (W x H) | TYPE | LOCATION | ADDITIONAL COMMENTS |  |
|                            |              |      |          |                     |  |
|                            |              |      |          |                     |  |
|                            |              |      |          |                     |  |
|                            |              |      |          |                     |  |
|                            |              |      |          |                     |  |
|                            |              |      |          |                     |  |
|                            |              |      |          |                     |  |
|                            |              |      |          |                     |  |
|                            |              |      |          |                     |  |
|                            |              |      |          |                     |  |
|                            |              |      |          |                     |  |
|                            |              |      |          |                     |  |