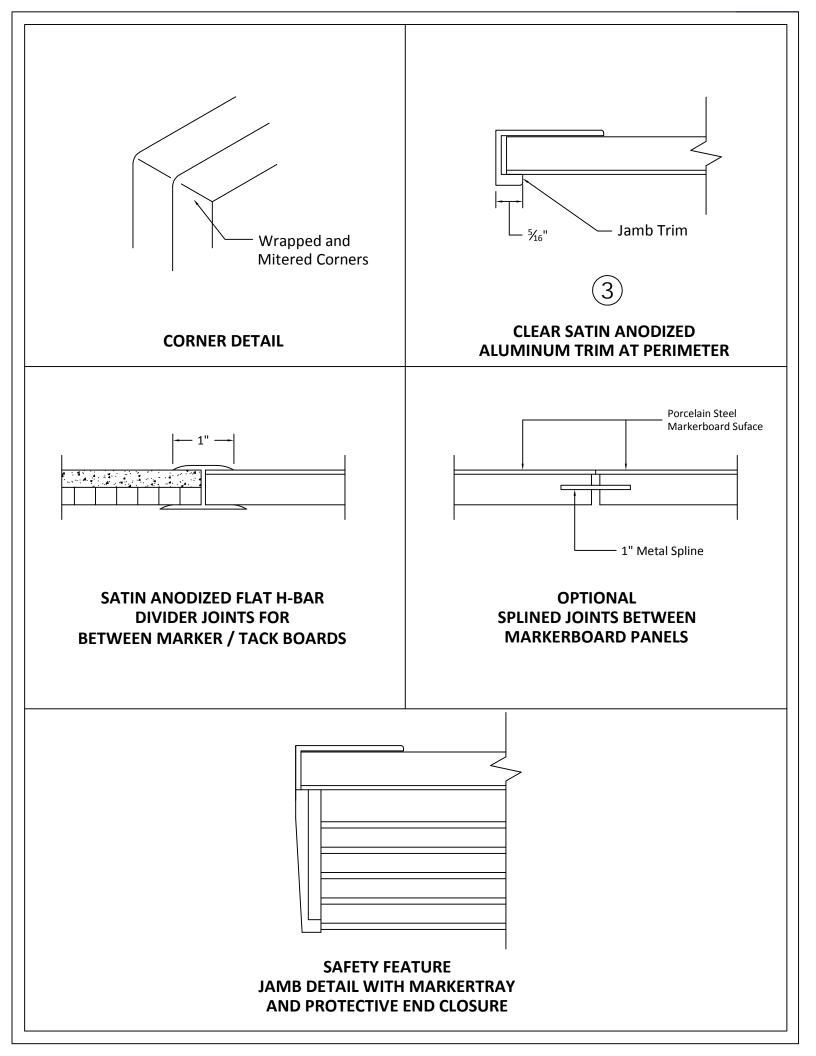

## CLARIDGE SERIES 8 - FACTORY BUILT UNITS TRIM SECTION DETAILS

## **SCALE: NOT TO SCALE**

All aluminum trim to be minimum .062" thickness

| Section:                |       |             | Color Selection                  |
|-------------------------|-------|-------------|----------------------------------|
| P.B.S. Supply Co.       |       | Project:    |                                  |
| 7013 South 216th Street |       | Location:   |                                  |
| Kent, WA 98032          |       |             | Markerboard:                     |
| Phone: (253) 395-5550   |       | Architect:  | Tackboard:                       |
| Fax: (253) 395-5575     |       | Contractor: |                                  |
| www.pbssupply.com       |       |             | Alum. Trim: Clear Satin Anodized |
| File:                   | Date: | Drw #       | By: Sonny Tram                   |