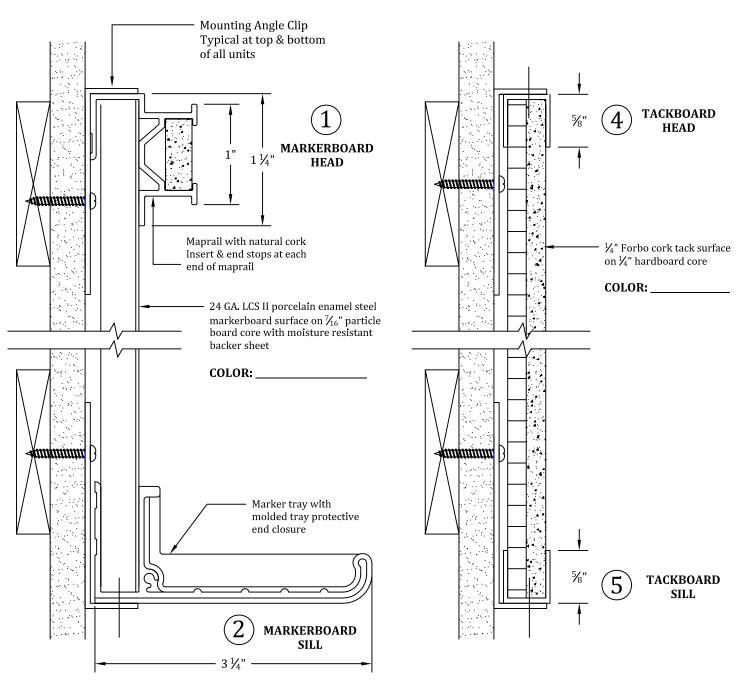

## CLARIDGE SERIES 4 - FACTORY BUILT MARKER/TACK UNITS TRIM SECTION DETAILS

## All aluminum trim to be minimum .062" thickness

| Section:                |       |             | Color Selection                  |
|-------------------------|-------|-------------|----------------------------------|
| P.B.S. Supply Co.       |       | Project:    |                                  |
| 7013 South 216th Street |       | Location:   |                                  |
| Kent, WA 98032          |       |             | Markerboard:                     |
| Phone: (253) 395-5550   |       | Architect:  | Tackboard:                       |
| Fax: (253) 395-5575     |       | Contractor: |                                  |
| www.pbssupply.com       |       |             | Alum. Trim: Clear Satin Anodized |
| File:                   | Date: | Drw #       | Ву:                              |