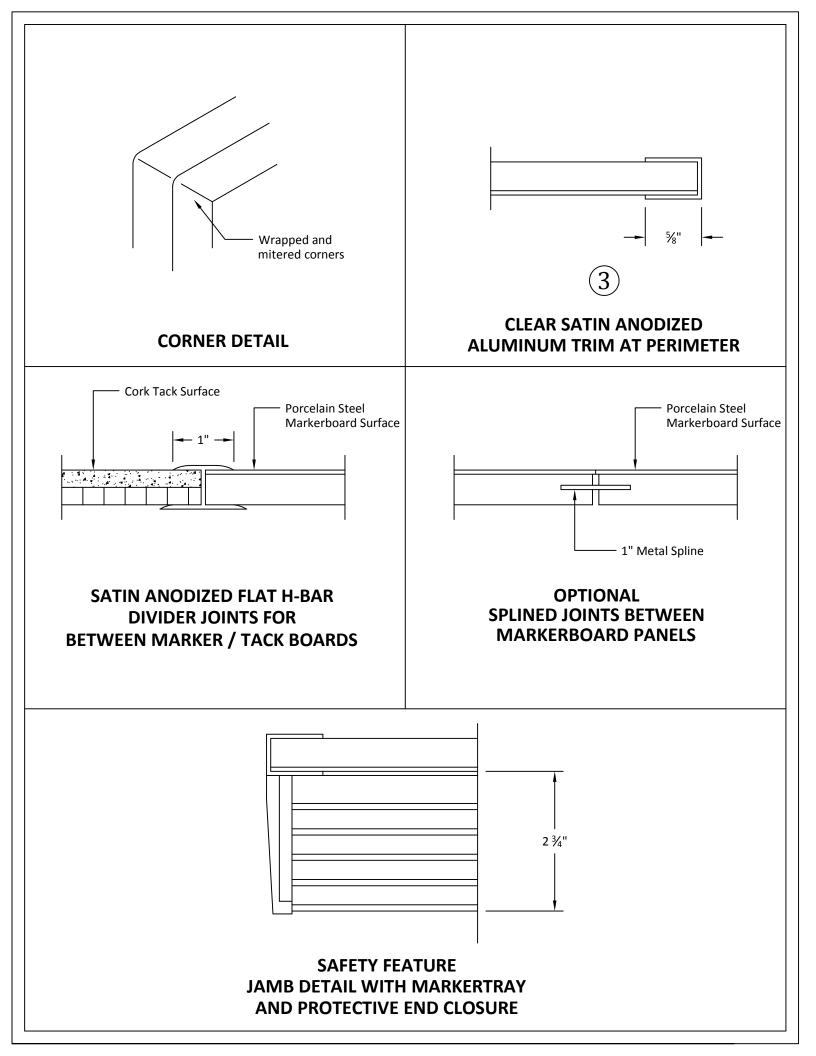

## CLARIDGE SERIES 4 - FACTORY BUILT MARKER/TACK UNITS TRIM SECTION DETAILS

## All aluminum trim to be minimum .062" thickness

| Section:                |       |             | Color Selection                  |
|-------------------------|-------|-------------|----------------------------------|
| P.B.S. Supply Co.       |       | Project:    |                                  |
| 7013 South 216th Street |       | Location:   |                                  |
| Kent, WA 98032          |       |             | Markerboard:                     |
| Phone: (253) 395-5550   |       | Architect:  | Tackboard:                       |
| Fax: (253) 395-5575     |       | Contractor: |                                  |
| www.pbssupply.com       |       |             | Alum. Trim: Clear Satin Anodized |
| File:                   | Date: | Drw #       | Ву:                              |