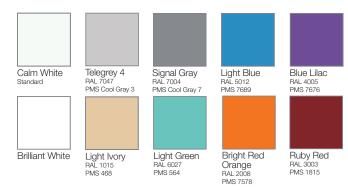

### Product Highlights

- 1/4" tempered low-iron glass
- Concealed Invisi-Mount or Standoff Mounts
- Choose from 10 standard plus, 180 optional colors
- Includes 4 rare earth magnets
- Integrates with our complete line of Connect by Claridge products
- Custom shapes, sizes and colors available

#### Standard Magnetic Glass Markerboard Options

PBS Supply Co. 7013 S. 216th Street, Kent, WA 98032 www.pbssupply.com info@pbssupply.com